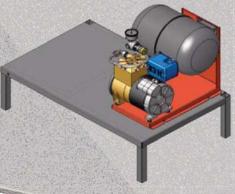

## **BIB Air Pumping Station**

3 Models: Wall, Floor or Shelf Mounted

Model 99-2201 Wall-Mount

Model 99-2001 Floor-Mount

Model 99-2101
Shelf-Mount
(for use on 2 or 3 wide BIB top shelf)

## SPECIFICATIONS

- The BIB Air Pumping Station is economical and designed for use with BIB pumps.
- Each model uses a piston style compressor and stainless steel tank.
- The air station incorporates an automatic pressure switch, preset for **60 PSI on** and **80 PSI off**.
- The air station is designed to operate 3 BIB pumps simultaneously

## **FEATURES**

- Quick disconnect (standard on all models)
- Self draining condensation valve
- Pressure regulator with gauge
- Model 99-2101 can be mounted on the left or right side of the BIB top shelf