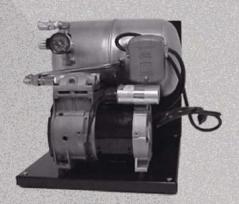

## **BIB Air Pumping Station**

3 Models: Wall, Floor or Shelf Mounted

Model 99-2201 Wall-Mount

Model 99-2001 Floor-Mount

Model 99-2101
Shelf-Mount
(for use on 2 or 3 wide BIB top shelf)

## SPECIFICATIONS

- The BIB Air Pumping Station is economical and designed for use with BIB pumps.
- Each model uses a piston style compressor and stainless steel tank.
- The air station incorporates an automatic pressure switch, preset for **60 PSI on** and **80 PSI off**.
- The air station is designed to operate 3 BIB pumps simultaneously

## **FEATURES**

- Quick disconnect (standard on all models)
- Self draining condensation valve
- Pressure regulator with gauge
- Model 99-2101 can be mounted on the left or right side of the BIB top shelf