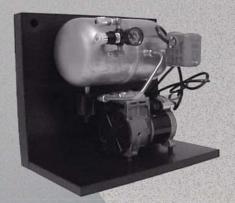

## **BIB Air Pumping Station**

3 Models: Wall, Floor or Shelf Mounted

Model 99-2201 Wall-Mount

Model 99-2001 Floor-Mount

Model 99-2101
Shelf-Mount
(for use on 2 or 3 wide BIB top shelf)

## SPECIFICATIONS

- The BIB Air Pumping Station is economical and designed for use with BIB pumps.
- Each model uses a piston style compressor and stainless steel tank.
- The air station incorporates an automatic pressure switch, preset for **60 PSI on** and **80 PSI off**.
- The air station is designed to operate 3 BIB pumps simultaneously

## **FEATURES**

- Quick disconnect (standard on all models)
- Self draining condensation valve
- Pressure regulator with gauge
- Model 99-2101 can be mounted on the left or right side of the BIB top shelf