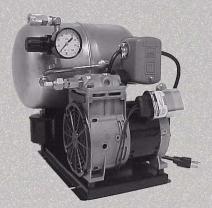

## **BIB Air Pumping Station**

3 Models: Wall, Floor or Shelf Mounted

Model 99-2201 Wall-Mount

Model 99-2001 Floor-Mount

Model 99-2101
Shelf-Mount
(for use on 2 or 3 wide BIB top shelf)

## SPECIFICATIONS

- The BIB Air Pumping Station is economical and designed for use with BIB pumps.
- Each model uses a piston style compressor and stainless steel tank.
- The air station incorporates an automatic pressure switch, preset for **60 PSI on** and **80 PSI off**.
- The air station is designed to operate 3 BIB pumps simultaneously

## **FEATURES**

- Quick disconnect (standard on all models)
- Self draining condensation valve
- Pressure regulator with gauge
- Model 99-2101 can be mounted on the left or right side of the BIB top shelf