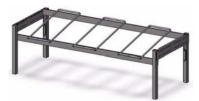

## **Inclined BIB Flex-Rack Program**

McCann's now offers a complete line of BIB Flex-Racks with inclined shelves. This product line is being shipped knocked down in a variety of configurations designed to meet any back room requirement. Produced of durable powder-coated cold-rolled steel, these units provide sturdy long-lasting construction while keeping with McCann's competitive pricing structure.

28" wide, 1 shelf McCann's 15-3009

28" Wide, 2 shelves McCann's PN 15-2991

28" wide, 3 shelves McCann's 15-2994

41" wide, 1 shelf McCann's 15-3008

BIB Top Shelves: 15" wide PN 15-3025 28" wide PN 15-3015 41" wide PN 15-3014