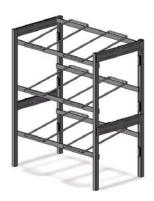

41" wide, 2 shelves McCann's 15-2992

Riser - Spacers: 28" wide PN 15-3011-IP 41" wide PN 15-3010-IP

41" wide, 3 shelves McCann's 15-2996

15" Wide - 1 shelf McCann's 15-3013

*McCann's Engineering & Manufacturing* 4570 W. Colorado Blvd. Los Angeles, CA 90039 phone 800-423-2429 \* fax 818-637-7222 www.mccannseng.com \* email: info@mccannseng.com