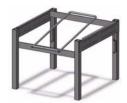

## **Inclined BIB Flex-Rack Program**

McCann's now offers a complete line of BIB Flex-Racks with inclined shelves. This product line is being shipped knocked down in a variety of configurations designed to meet any back room requirement. Produced of durable powder-coated cold-rolled steel, these units provide sturdy long-lasting construction while keeping with McCann's competitive pricing structure.

28" wide, 1 shelf McCann's 15-3009

28" Wide, 2 shelves McCann's PN 15-2991

28" wide, 3 shelves McCann's 15-2994

41" wide, 1 shelf McCann's 15-3008

BIB Top Shelves: 15" wide PN 15-3025 28" wide PN 15-3015 41" wide PN 15-3014

41" wide, 2 shelves McCann's 15-2992

Riser - Spacers: 28" wide PN 15-3011-IP 41" wide PN 15-3010-IP

41" wide, 3 shelves McCann's 15-2996

15" Wide - 1 shelf McCann's 15-3013

*McCann's Engineering & Manufacturing* 4570 W. Colorado Blvd. Los Angeles, CA 90039 phone 800-423-2429 \* fax 818-637-7222 www.mccannseng.com \* email: info@mccannseng.com