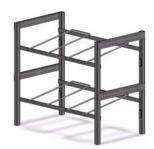

28" wide, 1 shelf McCann's 15-3009

28" Wide, 2 shelves McCann's PN 15-2991

28" wide, 3 shelves McCann's 15-2994

41" wide, 1 shelf McCann's 15-3008

BIB Top Shelves: 15" wide PN 15-3025 28" wide PN 15-3015 41" wide PN 15-3014

41" wide, 2 shelves McCann's 15-2992

Riser - Spacers: 28" wide PN 15-3011-IP 41" wide PN 15-3010-IP

41" wide, 3 shelves McCann's 15-2996

15" Wide - 1 shelf McCann's 15-3013

*McCann's Engineering & Manufacturing* 4570 W. Colorado Blvd. Los Angeles, CA 90039 phone 800-423-2429 \* fax 818-637-7222 www.mccannseng.com \* email: info@mccannseng.com