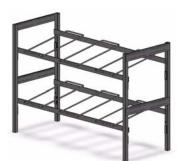

41" wide, 2 shelves McCann's 15-2992

Riser - Spacers: 28" wide PN 15-3011-IP 41" wide PN 15-3010-IP

41" wide, 3 shelves McCann's 15-2996

15" Wide - 1 shelf McCann's 15-3013

*McCann's Engineering & Manufacturing* 4570 W. Colorado Blvd. Los Angeles, CA 90039 phone 800-423-2429 \* fax 818-637-7222 www.mccannseng.com \* email: info@mccannseng.com