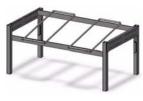

## **Inclined BIB Flex-Rack Program**

McCann's now offers a complete line of BIB Flex-Racks with inclined shelves. This product line is being shipped knocked down in a variety of configurations designed to meet any back room requirement. Produced of durable powder-coated cold-rolled steel, these units provide sturdy long-lasting construction while keeping with McCann's competitive pricing structure.

28" wide, 1 shelf McCann's 15-3009

28" Wide, 2 shelves McCann's PN 15-2991

28" wide, 3 shelves McCann's 15-2994

41" wide, 1 shelf McCann's 15-3008

BIB Top Shelves: 15" wide PN 15-3025 28" wide PN 15-3015 41" wide PN 15-3014