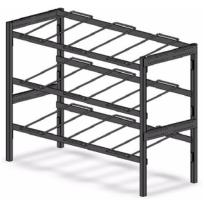

28" wide, 1 shelf McCann's 15-3009

28" Wide, 2 shelves McCann's PN 15-2991

28" wide, 3 shelves McCann's 15-2994

41" wide, 1 shelf McCann's 15-3008

BIB Top Shelves: 15" wide PN 15-3025 28" wide PN 15-3015 41" wide PN 15-3014

41" wide, 2 shelves McCann's 15-2992

Riser - Spacers: 28" wide PN 15-3011-IP 41" wide PN 15-3010-IP

41" wide, 3 shelves McCann's 15-2996

15" Wide - 1 shelf McCann's 15-3013

*McCann's Engineering & Manufacturing* 4570 W. Colorado Blvd. Los Angeles, CA 90039 phone 800-423-2429 \* fax 818-637-7222 www.mccannseng.com \* email: info@mccannseng.com