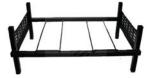

## MODULAR INCLINED SHELF

| 1 box wide | 15"W x 19"D x 12"H |
|------------|--------------------|
| 2 box wide | 27"W x 19"D x 12"H |
| 3 box wide | 39"W x 19"D x 12"H |
|            | 2 box wide         |