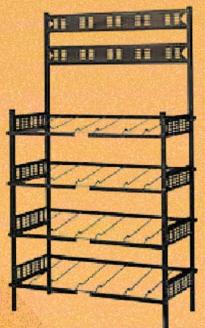

## Bag-In-Box Racks

Modular Flat and Inclined Shelves

Modular BIB Racks allow you to choose the size and style that fits your need. Each rack is made of all welded construction for long life and durability. All modular BIB racks are designed to handle the most popular industry pumps. All racks are NSF approved.

- Powder coated black
- Flat or Inclined Shelves
- Sturdy all welded construction  $\langle \! \circ \! \rangle$
- One, Two, or Three box wide
- 19" deep shelf to protect dispenser tab ٨
- Packaged 4 to a box

Gulf ICE Systems, Inc.

Full line of accessories to fit racks: top shelf, top pump mounts and/or casters NSF and ETL listed

NSF approved

MODULAR FLAT SHELF 1-BFFJ 1 box wide 2-BFFJ 2 box wide 3-BFFJ 3 box wide

## MODULAR INCLINED SHELF

| 1 box wide | 15"W x 19"D x 12"H |
|------------|--------------------|
| 2 box wide | 27"W x 19"D x 12"H |
| 3 box wide | 39"W x 19"D x 12"H |
|            | 2 box wide         |