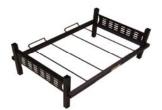

Gulf ICE Systems, Inc.

Full line of accessories to fit racks: top shelf, top pump mounts and/or casters NSF and ETL listed

NSF approved

MODULAR FLAT SHELF 1-BFFJ 1 box wide 2-BFFJ 2 box wide 3-BFFJ 3 box wide

|               | -    |
|---------------|------|
|               |      |
| 15"W x 19"D x | 11″H |
| 28"W x 19"D x | 11″H |

39"W x 19"D x 11"H