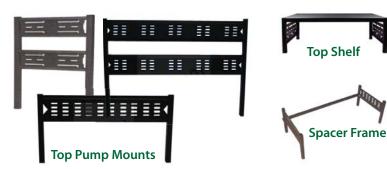

Gulf ICE Systems, Inc.

Full line of accessories to fit racks: top shelf, top pump mounts and/or casters NSF and ETL listed

NSF approved

MODULAR FLAT SHELF 1-BFFJ 1 box wide 2-BFFJ 2 box wide 3-BFFJ 3 box wide

**Carbonator Mounts** 

**End Cap** 

© 2010 Gulf Ice Systems, Inc. (Specifications Provided by Manufacturer) 7790 Sears Blvd., Pensacola, FL 32514 [Fax: 850-477-2458]