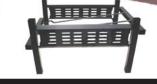

## Bag-In-Box Racks

Modular Flat and Inclined Shelves

Modular BIB Racks allow you to choose the size and style that fits your need. Each rack is made of all welded construction for long life and durability. All modular BIB racks are designed to handle the most popular industry pumps. All racks are NSF approved.

- Powder coated black
- Flat or Inclined Shelves
- Sturdy all welded construction  $\langle \! \circ \! \rangle$
- One, Two, or Three box wide
- 19" deep shelf to protect dispenser tab ٨
- Packaged 4 to a box

Gulf ICE Systems, Inc.

Full line of accessories to fit racks: top shelf, top pump mounts and/or casters NSF and ETL listed

NSF approved

MODULAR FLAT SHELF 1-BFFJ 1 box wide 2-BFFJ 2 box wide 3-BFFJ 3 box wide

## MODULAR INCLINED SHELF

| 1 box wide | 15"W x 19"D x 12"H |
|------------|--------------------|
| 2 box wide | 27"W x 19"D x 12"H |
| 3 box wide | 39"W x 19"D x 12"H |
|            | 2 box wide         |