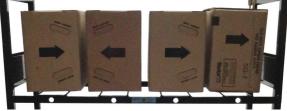

#### **16 Halo Mounted Flojet Pumps**

Space Saving! Vertical Center Pump Mount configuration designed by Gulf Ice Systems

5 gallon BIB boxes (not included)

Each rack shelf provides storage for up to four (4) Bag-In-Box (BIB) boxes (turned on sides). Syrup lines feed through back of rack.

- Pre-Assembled Flat Rack, 3-wide / 4-high
- (16) Halo mounted Flojet pumps
- Primary and Secondary Regulators
- CO2 manifold w/o connectors
- **39"W** x 17"D x 76"H
- Top box highth (56")
- Flat top included