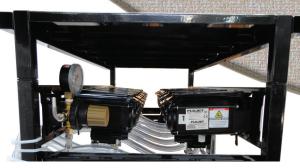

#### **16 Halo Mounted Flojet Pumps**

Space Saving! Vertical Center Pump Mount configuration designed by Gulf Ice Systems

5 gallon BIB boxes (not included)

Each rack shelf provides storage for up to four (4) Bag-In-Box (BIB) boxes (turned on sides). Syrup lines feed through back of rack.

- Pre-Assembled Flat Rack, 3-wide / 4-high
- (16) Halo mounted Flojet pumps
- Primary and Secondary Regulators
- CO2 manifold w/o connectors
- **39"W** x 17"D x 76"H
- Top box highth (56")
- Flat top included