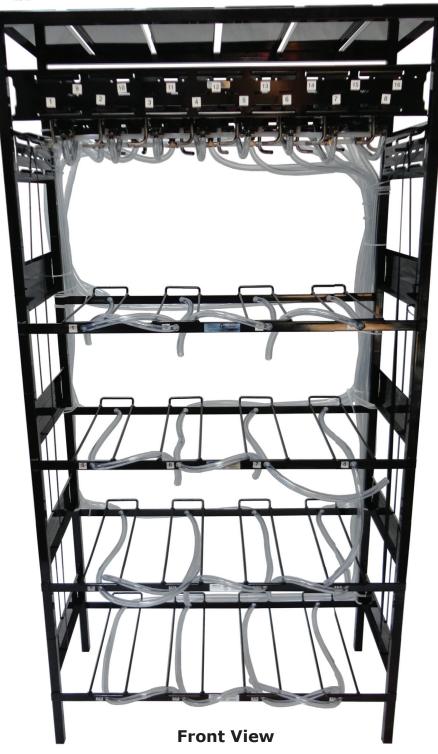

#### **16 Halo Mounted Flojet Pumps**

Space Saving! Vertical Center Pump Mount configuration designed by Gulf Ice Systems

5 gallon BIB boxes (not included)

Each rack shelf provides storage for up to four (4) Bag-In-Box (BIB) boxes (turned on sides). Syrup lines feed through back of rack.

- Pre-Assembled Flat Rack, 3-wide / 4-high
- (16) Halo mounted Flojet pumps
- Primary and Secondary Regulators
- CO2 manifold w/o connectors
- **39"W** x 17"D x 76"H
- Top box highth (56")
- Flat top included