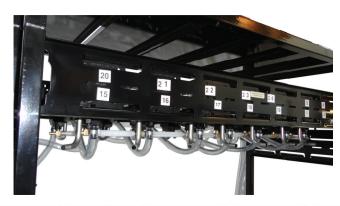

## 24-PUMP BIB RACK SYSTEM

**Flat Vertical with Louvered Pump Panel** 

Part # BIB.10093

- > Sturdy all welded construction
- > Fully assembled Bag-In-Box racks
- > Modular design to fit your needs
- > Designed for 'Center Pump Mounting'

24 Halo Mounted Flojet Pumps

Space Saving!
Vertical Center Pump Mount configuration designed by
Gulf Ice Systems

5 gallon BIB boxes (not included)

Each rack shelf provides storage for up to four (4) Bag-In-Box (BIB) boxes (turned on sides).

- Pre-Assembled Flat Rack, 3-wide / 4-high (x2)
- (24) Halo mounted Flojet pumps
- Primary and Secondary Regulators
- CO2 manifold w/o connectors
- 78"W x 17"D x 62"H
- Top box highth (42")
- Flat top included

Syrup lines feed through back of rack.