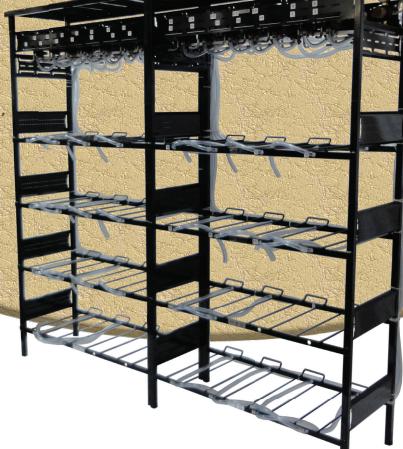

24 Halo Mounted Flojet Pumps

Space Saving!
Vertical Center Pump Mount configuration designed by
Gulf Ice Systems

5 gallon BIB boxes (not included)

Each rack shelf provides storage for up to four (4) Bag-In-Box (BIB) boxes (turned on sides).

- Pre-Assembled Flat Rack, 3-wide / 4-high (x2)
- (24) Halo mounted Flojet pumps
- Primary and Secondary Regulators
- CO2 manifold w/o connectors
- 78"W x 17"D x 62"H
- Top box highth (42")
- Flat top included

Syrup lines feed through back of rack.