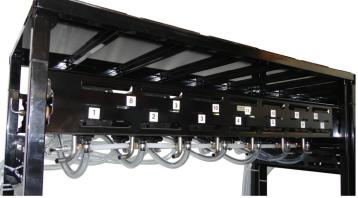

## 24-PUMP BIB RACK SYSTEM

**Flat Vertical with Louvered Pump Panel** 

Part # BIB.10093

- > Sturdy all welded construction
- > Fully assembled Bag-In-Box racks
- > Modular design to fit your needs
- > Designed for 'Center Pump Mounting'

24 Halo Mounted Flojet Pumps

Space Saving!
Vertical Center Pump Mount configuration designed by
Gulf Ice Systems

5 gallon BIB boxes (not included)

Each rack shelf provides storage for up to four (4) Bag-In-Box (BIB) boxes (turned on sides).

- Pre-Assembled Flat Rack, 3-wide / 4-high (x2)
- (24) Halo mounted Flojet pumps
- Primary and Secondary Regulators
- CO2 manifold w/o connectors
- 78"W x 17"D x 62"H
- Top box highth (42")
- Flat top included

Syrup lines feed through back of rack.