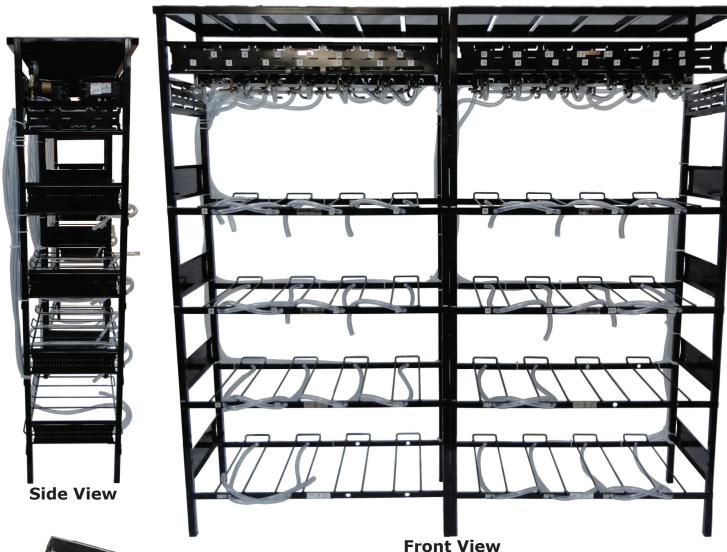

24 Halo Mounted Flojet Pumps

Space Saving!
Vertical Center Pump Mount configuration designed by
Gulf Ice Systems

5 gallon BIB boxes (not included)

Each rack shelf provides storage for up to four (4) Bag-In-Box (BIB) boxes (turned on sides).

- Pre-Assembled Flat Rack, 3-wide / 4-high (x2)
- (24) Halo mounted Flojet pumps
- Primary and Secondary Regulators
- CO2 manifold w/o connectors
- 78"W x 17"D x 62"H
- Top box highth (42")
- Flat top included

Syrup lines feed through back of rack.