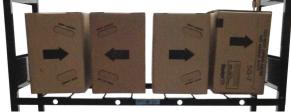

24 Halo Mounted Flojet Pumps

Space Saving!
Vertical Center Pump Mount configuration designed by
Gulf Ice Systems

5 gallon BIB boxes (not included)

Each rack shelf provides storage for up to four (4) Bag-In-Box (BIB) boxes (turned on sides).