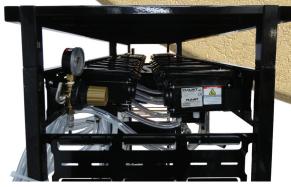

24 Halo Mounted Flojet Pumps

Space Saving!
Vertical Center Pump Mount configuration designed by
Gulf Ice Systems

5 gallon BIB boxes (not included)

Each rack shelf provides storage for up to four (4) Bag-In-Box (BIB) boxes (turned on sides).

- Pre-Assembled Flat Rack, 3-wide / 4-high (x2)
- (24) Halo mounted Flojet pumps
- Primary and Secondary Regulators
- CO2 manifold w/o connectors
- 78"W x 17"D x 62"H
- Top box highth (42")
- Flat top included