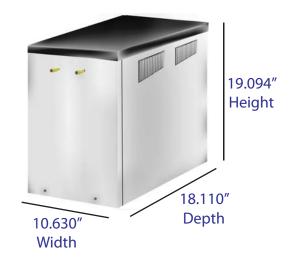

* 

- A compact integral cooler utilising minimum footprint space
- Constructed for strength and rigidity using various colour finishes
- Designed for accessibility of components for ease of service / maintenance
- Voltage options available





## Gulf ICE Systems, Inc.

| 891311101 | C-10 Chiller (w/o tap) | 115v / 60Hz / 7 amps |
|-----------|------------------------|----------------------|
|-----------|------------------------|----------------------|

Designed to continuously operate in temperatures up to 43°C (109°F)

- ♦ 14 litres (3.70 gal) water bath
- ♦ 7.5cc, R134a compressor
- Produces 7kg (15.43 lbs) of ice bank weight (nominal)
- Product coil is stainless steel
- Air cooled condenser
- Ice bank control
- Refrigerant type: R134a

Weight dry: 57.32 lbs Weight packed: 68.34 lbs