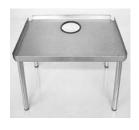

X

43-5500 Series Carbonator in a Box

2-Year Warrantu



# Gulf ICE Systems, Inc.

- → 32 oz. Tank Volume
- ◆ 100 gph Water Pump Capacity

Models: 43-5500, 43-5501, 43-5600, 43-5502

### **SPECIFICATIONS**

- Brass water pump with integral strainer
- 1/4 MF CO2 Inlet, 3/8 MF water inlet, 3/8 MF soda water outlet(s)
- Black textured cover with rubber feet
- ASSE 1022 (M# 43-5502), ASSE 1032 (M# 43-5500 & 43-5600)
  specified backflow prevention device approved models

### ELECTRICAL

- 115 VAC 60 Hz single phase, 7 Amps, 1/3 HP (M# 43-5500, 5501, 5502)
- 220 VAC 50/60 Hz single phase, 2.4 Amps, 1/4 HP (M# 43-5600)

# **FEATURES**

- Two-piece probe design (reduces service time)
- Heat sink probe cap
- Hangs on wall

# AUAILABLE ACCESSORIES

- 16-1459 6" Stand
- 16-1480 Wall Mounted Shelf