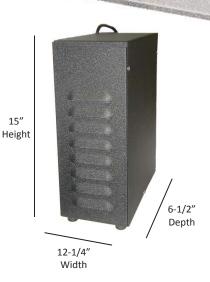

# CARB-IN-A-BOX

43-5500 Series Carbonator in a Box

2-Year Warrantu

# Gulf ICE Systems, Inc.

- → 32 oz. Tank Volume
- ◆ 100 gph Water Pump Capacity

Models: 43-5500, 43-5501, 43-5600, 43-5502