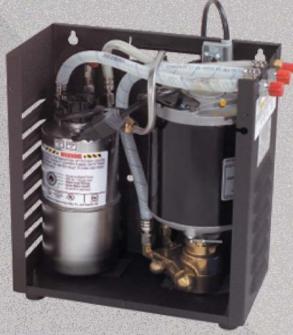

# CARB-IN-A-BOX

43-5500 Series Carbonator in a Box

2-Year Warrantu

# Gulf ICE Systems, Inc.

- → 32 oz. Tank Volume
- ◆ 100 gph Water Pump Capacity

Models: 43-5500, 43-5501, 43-5600, 43-5502

### **SPECIFICATIONS**

- Brass water pump with integral strainer
- 1/4 MF CO2 Inlet, 3/8 MF water inlet, 3/8 MF soda water outlet(s)
- Black textured cover with rubber feet
- ASSE 1022 (M# 43-5502), ASSE 1032 (M# 43-5500 & 43-5600)
  specified backflow prevention device approved models

### ELECTRICAL

- 115 VAC 60 Hz single phase, 7 Amps, 1/3 HP (M# 43-5500, 5501, 5502)
- 220 VAC 50/60 Hz single phase, 2.4 Amps, 1/4 HP (M# 43-5600)

# **FEATURES**

- Two-piece probe design (reduces service time)
- Heat sink probe cap
- Hangs on wall