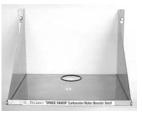

43-5500 Series Carbonator in a Box

2-Year Warrantu



# Gulf ICE Systems, Inc.

- → 32 oz. Tank Volume
- ◆ 100 gph Water Pump Capacity

Models: 43-5500, 43-5501, 43-5600, 43-5502

### **SPECIFICATIONS**

- Brass water pump with integral strainer
- 1/4 MF CO2 Inlet, 3/8 MF water inlet, 3/8 MF soda water outlet(s)
- Black textured cover with rubber feet
- ASSE 1022 (M# 43-5502), ASSE 1032 (M# 43-5500 & 43-5600)
  specified backflow prevention device approved models

### ELECTRICAL

- 115 VAC 60 Hz single phase, 7 Amps, 1/3 HP (M# 43-5500, 5501, 5502)
- 220 VAC 50/60 Hz single phase, 2.4 Amps, 1/4 HP (M# 43-5600)

# **FEATURES**

- Two-piece probe design (reduces service time)
- Heat sink probe cap
- Hangs on wall

# AUAILABLE ACCESSORIES

- 16-1459 6" Stand
- 16-1480 Wall Mounted Shelf