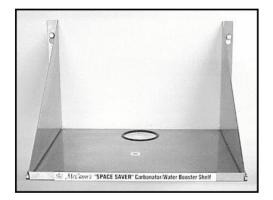

## Space Saver Wall Shelves & 6" Carbonator Stand

McCann's produces handy space-saver wall-mount carbonator and water booster shelves. These easy to assemble and sturdy stainless steel units are shipped "in the flat" saving valuable warehouse and shipping space and shipping dollars.

Carbonator Shelf: Number 16-1480 14 5/8" Long x 13 1/8" Deep x 10 1/4" Tall Booster Shelf: Number 16-1451

19 1/4" Long x 16" Deep x 14" Tall

6" Carbonator Stand: Number 16-1459 14 1/4" x 9 1/2" deep x 6" Tall