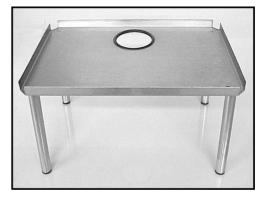

We also offer a 6" stand for use in applications where a carbonator must be removed from the floor to permit cleaning for health code and sanitary reasons.

If we are unable to meet your needs with stock configurations shown below, contact McCann's with your own custom application requirements.

Carbonator Shelf: Number 16-1480 14 5/8" Long x 13 1/8" Deep x 10 1/4" Tall Booster Shelf: Number 16-1451

19 1/4" Long x 16" Deep x 14" Tall

6" Carbonator Stand: Number 16-1459 14 1/4" x 9 1/2" deep x 6" Tall