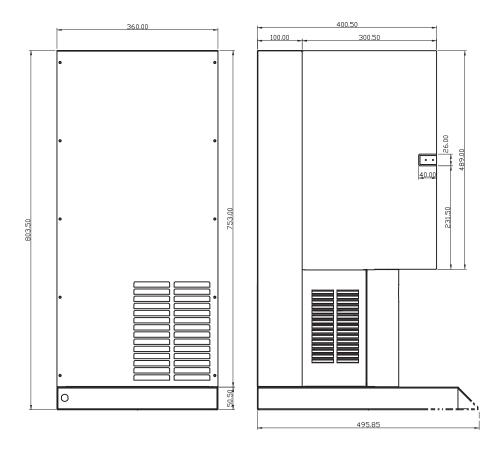

## **TECHNICAL SPECIFICATIONS**

| ELECTRICAL                                                                             |
|----------------------------------------------------------------------------------------|
| REFRIGERATION                                                                          |
| CABINETRY Powder coated steel with plastic cup rest, drip tray and merchandiser        |
| DISPENSER DIMENSIONS 31.63 H 14.17 W x 19.52 D (80.35 cm x 36 cm x 49.6 cm)            |
| RECOMMENDED CLEARANCE Back: 4" (10.16 cm)<br>Top: 12" (30.48 cm)<br>Side: 1" (2.54 cm) |
| WEIGHT                                                                                 |
| STORAGE                                                                                |
| MAXIMUM PACKAGE SIZE 16.5"H x 4.125"W x 10.5"D                                         |
| CUP CLEARANCE                                                                          |
| WARRANTY 1 year parts                                                                  |
|                                                                                        |