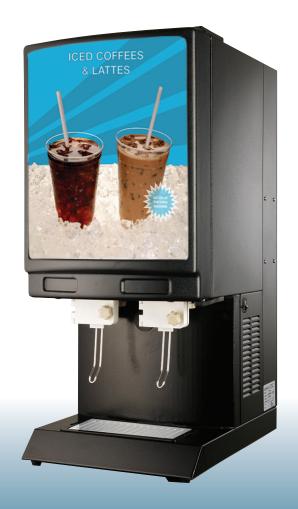

## **FEATURES**

Design - Superior aesthetics and illuminated merchandiser to drive beverage sales
Easy to install - Plug and play installation for ready-to-drink products including milk, cold coffees, lattes, juices, and iced tea
Large capacity - Large 5.28 gallon (2 x 2.64 GAL) refrigerated storage capacity
Sanitary - Sanitary, disposable tube packaging is safe for dairy based products
Ease-of-use - Convenient, single-handed, sanitary lever dispense activation
Merchandising - Vertical orientation and front merchandiser create point-of-purchase prominence
Eye-caatching - Bold, illuminated, front merchandiser is standard

**Easy installation** - Installation is "plug and play"

Easy to maintain - Simple to load and maintain

Easy access - Temperature control is easily accessible and adjustable

| PART NUMBER | MODEL         | DESCRIPTION                                         |
|-------------|---------------|-----------------------------------------------------|
| 891416403   | Model CD210IB | Focus™ 2 flavor black with illuminated merchandiser |