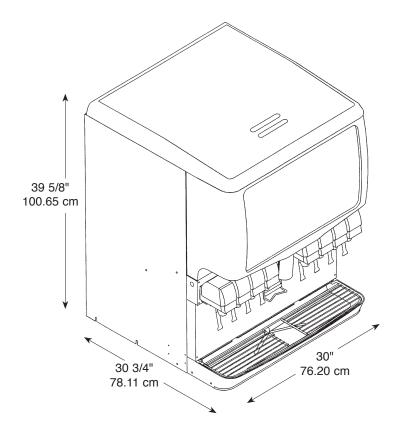

## **TECHNICAL SPECIFICATIONS:**

ICE STORAGE CAPACITY...... 250 lb (113.40 kg) STANDARD FEATURES..... Beverage key switch, Timed ice agitation ICE BEVERAGE MANIFOLDING.. TotalFlex and 4" legs

CUP CLEARANCE...... 10" (25.4 cm) DRAIN CONNECTION . . . . . . . 0.75" PVC (NPT) or COOLING CAPACITY . . . . . . . 10-12oz drinks/min