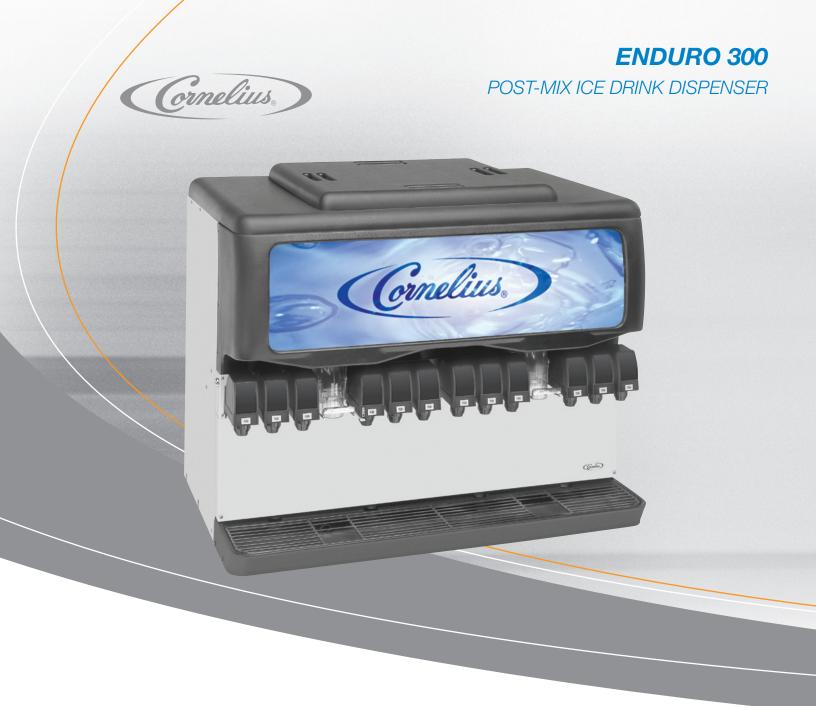

## **FEATURES:**

- 300 lb. ice capacity
- Available with 12 UFB-1<sup>™</sup> sanitary lever or push button valves
- Illuminated merchandiser delivers unique high impact marketing message
- New and improved TotalFlex<sup>™</sup> easily changes from carbonated to non-carbonated
- Gravity ice dispensing with positive shut off provides excellent ice targeting
- Ice used to cool cold plate is separate from ice dispensed into cups
- One piece ABS Thermoformed plastic ice storage hopper (DuraBide™) design provides durability and ensures all ice in hopper is dispensed

- Unit readily accepts top mount cubers with manual ice fill capacity
- Stainless steel cabinet
- Modular design allows for easy component access from front of unit
- Multiple front access cold plate drains
- Two separate ice dispensing chutes
- Dual agitator systems with opposite rotation ensures a full bin of ice

CATG8574-0410 ICE AND BEVERAGE

| PART NUMBER | DESCRIPTION                                                     |
|-------------|-----------------------------------------------------------------|
| 02810       | Ice Drink Dispenser with 12 UFB-1™ 2-4 oz Sanitary Lever Valves |
| 02813       | Ice Drink Dispenser with 12 UFB-1™ 2-4 oz Push Button Valves    |
| 08017       | Leg Kit for ED300 includes six 4" legs                          |