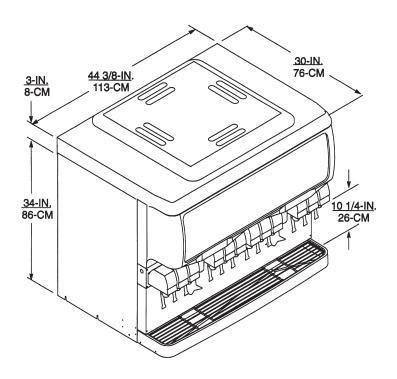

## **TECHNICAL SPECIFICATIONS:**

ICE STORAGE CAPACITY..... 300 lb (136 kg) GRAPHIC DIMENSIONS . . . . . Overall: 11.062"H x 38.985"W BEVERAGE MANIFOLDING ..... TotalFlex Viewable: CUP CLEARANCE...... 10" (25.40 cm) 10.249"H x 37.86"W COOLING CAPACITY . . . . . . . . 10-12 oz drinks/min STANDARD OPTIONS..... Beverage key switch, @ 75°F Timed ice agitation DRAIN CONNECTION . . . . . . . 0.75" PVC (NPT) or SHIPPING WEIGHT..... 430 lb (195 kg) 1" ID flexible tubing CUL US NSF. CE ELECTRICAL RATING...... 115 V / 60 Hz / 5.2 Amps Agency Listings.... (single outlet) City of Los Angeles