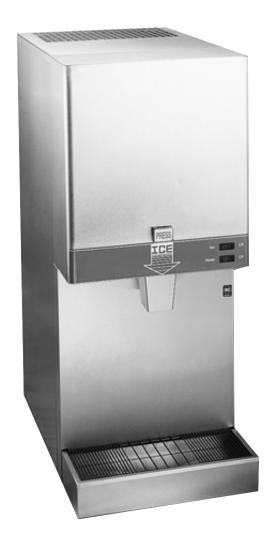

## **Features:**

- CFC-free, R-134a refrigerant
- Compact, only 15" of counter space 10% less than comparable units
- Over 13 lbs. of ice storage 45% more than comparable units
- Up to 265 lbs. of capacity per day 18% more than comparable units
- Standard ice and water dispensing
- Removable, easy to clean air filters
- Ideal for hospitals and nursing homes
- CFC-free foam insulation
- Cube size 3/8"W x 1/2"H x 1/2"D

## **Technical Specifications:**

Compressor: 1/3 H.P.

Refrigerant: CFC-free, R-134a

Voltage: 115 / 60, 220 / 50, 208-230 / 60

Minimum Circuit Amps: 15

Ice Bin Storage Capacity: 13 lbs. (5.9 kg)

Cabinet Construction: Stainless steel

**Dimensions:** 15" (38.1 cm) wide, 22 1/2" (57.15 cm) deep, 35"

(88.9 cm) high

Shipping Weight: 178 lbs. (81 kgs.)