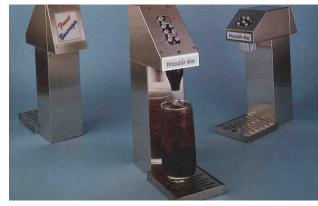

Wunder-Bar's Mini-Tower Dispensing System delivers the same quality and precision you get from their Post-Mix Dispenser.

You can dispense up to 14 different carbonated and non-carbonated post-mix flavors including plain soda and water. You can also choose to dispense up to 12 non-carbonated post-mix juice flavors plus plain water. This system is ideal for wait stations, kitchen service areas, bus stations, homes, portable drink carts, employee break areas, stadium service areas, wherever drinks are served.

Large soft push activator buttons are color coded better spaced and easy to read. This system has precision machined (not molded) diffusers that provide better carbonation. Separate valves for water and syrup provide for ease of use.

These Mini-Towers are field convertible at any time from carbonated to non-carbonated, wine or non-carbonated pre-mix. Total versatility with the same high quality as the Wunder-Bar Post-Mix and Wine Hydraulic Dispensers.