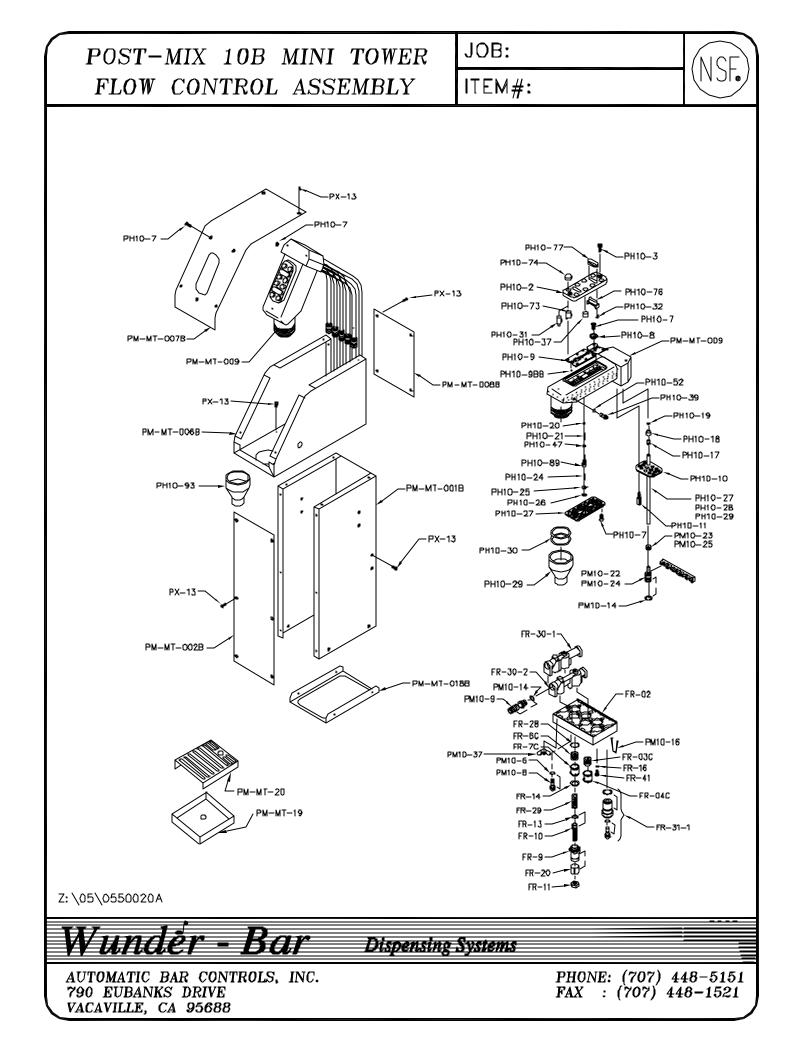

arbonated post-mix flavors including plain soda and water. You can also choose to dispense up to 12 non-carbonated post-mix juice flavors plus plain water. This system is ideal for wait stations, kitchen service areas, bus stations, homes, portable drink carts, employee break areas, stadium service areas, wherever drinks are served.

Large soft push activator buttons are color coded better spaced and easy to read. This system has precision machined (not molded) diffusers that provide better carbonation. Separate valves for water and syrup provide for ease of use.

These Mini-Towers are field convertible at any time from carbonated to non-carbonated, wine or non-carbonated pre-mix. Total versatility with the same high quality as the Wunder-Bar Post-Mix and Wine Hydraulic Dispensers.