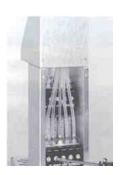

Two water meter adjustment screws allow for 2:1 ratio products to be brixed independent from 4:1 or 5:1 ratios. No more sacrificing flow rates to obtain a 2:1 brix! (JUICE TOWERS ONLY) INCLUDED: ALL stainless steel hose nipples, (45 and 90 degree also available), 5 feet of braided beverage tubing for each product, drain tube, and all necessary mounting hardware.