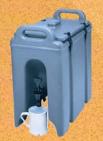

**500LCD** 

4 3/4 gal. capacity (86) 7 oz. cups 16½" D x 9" W x 24¼" H

1000LCD

No assembly required Available in 10 colors

Stackable for storage and Transporting

Spill Proof Rim and Molded-in Handle

- Attractive design is perfect for front-of the-house hot and cold beverage service.
- Single-molded, seamless, double-wall, high-density, polyethylene construction is highly durable, dishwasher safe and resists dings and dents. Textured exterior is scratch resistant.
- Polyurethane foam insulation provides excellent hot or cold temperature retention for hours.
- Molded-in handles offer comfortable easy transporting.
- Recessed plastic latches will not rust or corrode and are protected from being hit or damaged.
- Drip proof recessed spigot allows for convenient access. Optional 'Easy Serve Dispenser Lever' offers easy and even beverage dispensing.
- Raised edge, spill proof rim prevents spills and leaks during transport.
- Vent cap on all models helps equalize pressure and release
- Self-adhesive beverage labels included for quick identification of contents.