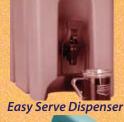

**500LCD** 

4 3/4 gal. capacity (86) 7 oz. cups 16½" D x 9" W x 24¼" H

1000LCD

No assembly required Available in 10 colors

Stackable for storage and Transporting

Spill Proof Rim and Molded-in Handle

- Attractive design is perfect for front-of the-house hot and cold beverage service.
- Single-molded, seamless, double-wall, high-density, polyethylene construction is highly durable, dishwasher safe and resists dings and dents. Textured exterior is scratch resistant.
- Polyurethane foam insulation provides excellent hot or cold temperature retention for hours.
- Molded-in handles offer comfortable easy transporting.
- Recessed plastic latches will not rust or corrode and are protected from being hit or damaged.
- Drip proof recessed spigot allows for convenient access. Optional 'Easy Serve Dispenser Lever' offers easy and even beverage dispensing.
- Raised edge, spill proof rim prevents spills and leaks during transport.
- Vent cap on all models helps equalize pressure and release
- Self-adhesive beverage labels included for quick identification of contents.