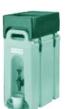

## CAMTAINERS

**Insulated Beverage Servers** For Hot and Cold Beverages

**100LCD** 1 ½ gal. capacity

(27) 7 oz. cups 11½" D x 10¾" W x 17¼" H

**250LCD** 

2 ½ gal. capacity (45) 7 oz. cups 16½" D x 9" W x 18¾" H

**500LCD** 

4 3/4 gal. capacity (86) 7 oz. cups 16½" D x 9" W x 24¼" H

1000LCD

No assembly required Available in 10 colors

Stackable for storage and Transporting

Spill Proof Rim and Molded-in Handle

- Attractive design is perfect for front-of the-house hot and cold beverage service.
- Single-molded, seamless, double-wall, high-density, polyethylene construction is highly durable, dishwasher safe and resists dings and dents. Textured exterior is scratch resistant.
- Polyurethane foam insulation provides excellent hot or cold temperature retention for hours.
- Molded-in handles offer comfortable easy transporting.
- Recessed plastic latches will not rust or corrode and are protected from being hit or damaged.
- Drip proof recessed spigot allows for convenient access. Optional 'Easy Serve Dispenser Lever' offers easy and even beverage dispensing.
- Raised edge, spill proof rim prevents spills and leaks during transport.
- Vent cap on all models helps equalize pressure and release
- Self-adhesive beverage labels included for quick identification of contents.