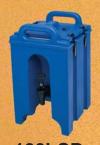

## CAMTAINERS

**Insulated Beverage Servers** For Hot and Cold Beverages

**100LCD** 1 ½ gal. capacity

(27) 7 oz. cups 11½" D x 10¾" W x 17¼" H

**250LCD** 

2 ½ gal. capacity (45) 7 oz. cups 16½" D x 9" W x 18¾" H