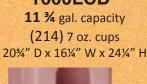

**500LCD** 

4 3/4 gal. capacity (86) 7 oz. cups 16½" D x 9" W x 24¼" H

1000LCD

No assembly required Available in 10 colors

Stackable for storage and Transporting

Spill Proof Rim and Molded-in Handle

- Attractive design is perfect for front-of the-house hot and cold beverage service.
- Single-molded, seamless, double-wall, high-density, polyethylene construction is highly durable, dishwasher safe and resists dings and dents. Textured exterior is scratch resistant.
- Polyurethane foam insulation provides excellent hot or cold temperature retention for hours.
- Molded-in handles offer comfortable easy transporting.
- Recessed plastic latches will not rust or corrode and are protected from being hit or damaged.
- Drip proof recessed spigot allows for convenient access. Optional 'Easy Serve Dispenser Lever' offers easy and even beverage dispensing.
- Raised edge, spill proof rim prevents spills and leaks during transport.
- Vent cap on all models helps equalize pressure and release
- Self-adhesive beverage labels included for quick identification of contents.