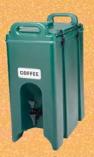

**500LCD** 

4 3/4 gal. capacity (86) 7 oz. cups 16½" D x 9" W x 24¼" H

1000LCD

No assembly required Available in 10 colors

Stackable for storage and Transporting

Spill Proof Rim and Molded-in Handle

- Attractive design is perfect for front-of the-house hot and cold beverage service.
- Single-molded, seamless, double-wall, high-density, polyethylene construction is highly durable, dishwasher safe and resists dings and dents. Textured exterior is scratch resistant.
- Polyurethane foam insulation provides excellent hot or cold temperature retention for hours.
- Molded-in handles offer comfortable easy transporting.
- Recessed plastic latches will not rust or corrode and are protected from being hit or damaged.
- Drip proof recessed spigot allows for convenient access. Optional 'Easy Serve Dispenser Lever' offers easy and even beverage dispensing.
- Raised edge, spill proof rim prevents spills and leaks during transport.
- Vent cap on all models helps equalize pressure and release
- Self-adhesive beverage labels included for quick identification of contents.