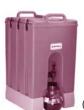

## CAMTAINERS

**Insulated Beverage Servers** For Hot and Cold Beverages

**100LCD** 1 ½ gal. capacity

(27) 7 oz. cups 11½" D x 10¾" W x 17¼" H

**250LCD** 

2 ½ gal. capacity (45) 7 oz. cups 16½" D x 9" W x 18¾" H

**500LCD** 

4 3/4 gal. capacity (86) 7 oz. cups 16½" D x 9" W x 24¼" H

1000LCD

No assembly required Available in 10 colors

Stackable for storage and Transporting

Spill Proof Rim and Molded-in Handle

- Attractive design is perfect for front-of the-house hot and cold beverage service.
- Single-molded, seamless, double-wall, high-density, polyethylene construction is highly durable, dishwasher safe and resists dings and dents. Textured exterior is scratch resistant.
- Polyurethane foam insulation provides excellent hot or cold temperature retention for hours.
- Molded-in handles offer comfortable easy transporting.
- Recessed plastic latches will not rust or corrode and are protected from being hit or damaged.
- Drip proof recessed spigot allows for convenient access. Optional 'Easy Serve Dispenser Lever' offers easy and even beverage dispensing.
- Raised edge, spill proof rim prevents spills and leaks during transport.
- Vent cap on all models helps equalize pressure and release
- Self-adhesive beverage labels included for quick identification of contents.