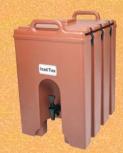

**500LCD** 

4 3/4 gal. capacity (86) 7 oz. cups 16½" D x 9" W x 24¼" H

1000LCD

No assembly required Available in 10 colors

Stackable for storage and Transporting

Spill Proof Rim and Molded-in Handle

- Attractive design is perfect for front-of the-house hot and cold beverage service.
- Single-molded, seamless, double-wall, high-density, polyethylene construction is highly durable, dishwasher safe and resists dings and dents. Textured exterior is scratch resistant.
- Polyurethane foam insulation provides excellent hot or cold temperature retention for hours.
- Molded-in handles offer comfortable easy transporting.
- Recessed plastic latches will not rust or corrode and are protected from being hit or damaged.
- Drip proof recessed spigot allows for convenient access. Optional 'Easy Serve Dispenser Lever' offers easy and even beverage dispensing.
- Raised edge, spill proof rim prevents spills and leaks during transport.
- Vent cap on all models helps equalize pressure and release
- Self-adhesive beverage labels included for quick identification of contents.