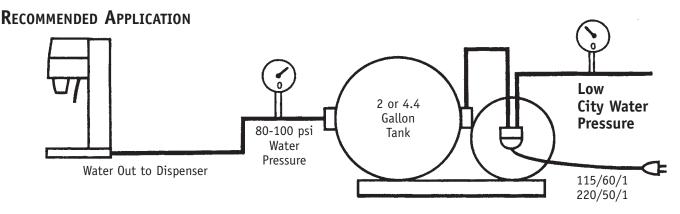

#### **APPLICATION**

For use in water supply systems that require water pressure. The McCann's Water Booster reduces fluctuations in city water pressure to provide water pressure to beverage dispensing faucets.

### **OPERATING PARAMETERS**

Inlet Pressure: Minimum 20 psi Outlet Pressure: 80 to 100 psig Flow Rate: 100 qph max

Tank Pre-charge: 40 psig

Prevents Reverse Flow Check Valve:

Single Ball Type

Relief Valve: 180 psig Relief Setting

Pump: 100 qph Brass Rotary Vane Pump Tank: Pre-Charged Bladder Type for

Potable Water Applications

Check Valve: Single Ball Type

Mounting Base: Stainless Steel Base with 4 Rubber

Support Feet

| Height Dept                          | th  |
|--------------------------------------|-----|
|                                      |     |
|                                      |     |
|                                      |     |
| ' <del>≺</del> Width <del>&gt;</del> | . 1 |
|                                      |     |