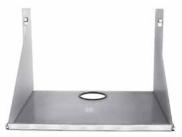

## **AVAILABLE ACCESSORIES**

- 16-1480 Wall Mounted Shelf.
- 16-0856 Pump Saver Automatically shuts carbonator motor off if water pressure drops below 15 psi.

Item #: 16-1480

- Sturdy Stainless Steel Construction.
- Easy to assemble.
- 14.625 Width x 13.125" Depth x 10.25" Height