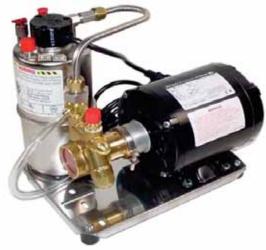

# McCann's Multiplex?

43 Series Carbonator

with ASSE 1022 Device

43-6002

# 43-6002 Carbonator

with ASSE 1022 Device

Model: 43-6002

11.5" Width x 9" Depth x 11" Height Shipping Weight: 25 LBS

#### **SPECIFICATIONS**

- Brass water pump with integral strainer, 100 GPH, 250 psi by-pass
- 1/4 MF CO2 Inlet, (1) 3/8 MF soda water outlets
- Injection molded base, rubber feet (for sound insulation)
- ASSE 1022 specified backflow prevention device
- 32 ounce tank capacity

## **ELECTRICAL**

■ 115 VAC 60 Hz single phase, 7 Amps, 1/3 HP

## **FEATURES**

- Two-piece probe design (reduces service time)
- Right angle probe service cord
- Heat sink probe cap
- No external Electronic components