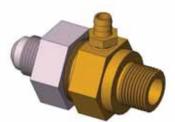

## **ASSE 1022 BACKFLOW PREVENTOR**

- Working pressures from 10–200 psig.
- Working Temperature up to 130 F.
- 3/8" Flared x 3/8" NPT connections.
- Designed to prevent backflow.
- This device meets or exceeds National certification.