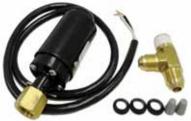

Item #: 16-0856

- Automatically shuts carbonator motor OFF if incoming water pressure drops below 15 psi.
- Automatically re-starts carbonator motor when incoming water pressure returns to 20 psi or more.