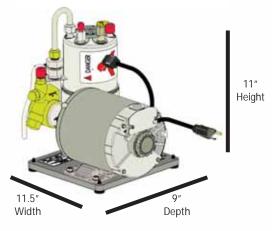

# DIAMOND BRITE TANK (5 YEAR WARRANTY)

- Reduces corrosion
- Easily cleaned

11.5" Width x 9" Depth x 11" Height

Multiple?

Page 1 of 2

# 43-6002 Carbonator

with ASSE 1022 Device

Model: 43-6002

11.5" Width x 9" Depth x 11" Height Shipping Weight: 25 LBS