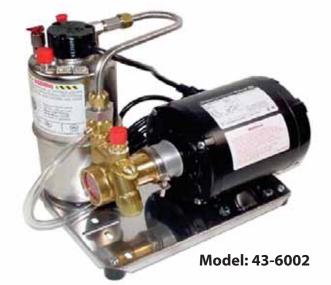

# McCann's Multiplex?

43 Series Carbonator

with ASSE 1022 Device

43-6002

# 43-6002 Carbonator

with ASSE 1022 Device

Model: 43-6002

11.5" Width x 9" Depth x 11" Height Shipping Weight: 25 LBS