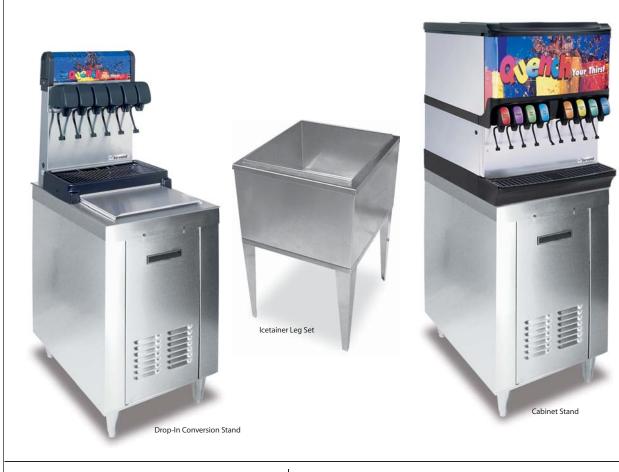

## Stands and Leg Sets Drop-In Conversion Stands, Cabinet Stands, Icetainer Leg Sets

#### **Standard Features**

- Constructed of sturdy stainless steel.
- Drop-In Stands and Icetainer Leg Sets take only minutes to assemble from their "knocked-down" shipping packages that save money on shipping costs, storage space requirements and delivery costs.
- Ice-Combo Cabinet Stands are shipped preassembled.

Stands and Leg Sets Stop-In Conversion Stands, Icetainer Leg Sets, Cabinet Stands