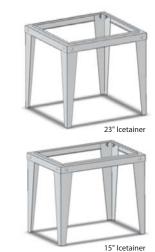

#### **Icetainer Leg Sets**

| Part Number        | Width    | Height   | Depth    | Shipping |
|--------------------|----------|----------|----------|----------|
| 15-2897-UNIV       | 23"      | 36"      | 23"      | Flat     |
| Cornelius & Lancer | (58.4cm) | (91.4cm) | (58.4cm) |          |
| 15-2897-CAP        | 23"      | 36"      | 23"      | Flat     |
| Capital            | (58.4cm) | (91.4cm) | (58.4cm) |          |
| 15-2897-SER        | 23"      | 36"      | 23"      | Flat     |
| Servend            | (58.4cm) | (91.4cm) | (58.4cm) |          |
| 15-2898-UNIV       | 15"      | 36"      | 22"      | Flat     |
| Cornelius & Lancer | (38.1cm) | (91.4cm) | (55.9cm) |          |
| <b>15-2898-CAP</b> | 15"      | 36"      | 22"      | Flat     |
| Capital            | (38.1cm) | (91.4cm) | (55.9cm) |          |
| 15-2898-SER        | 15"      | 36"      | 22"      | Flat     |
| Servend            | (38.1cm) | (91.4cm) | (55.9cm) |          |