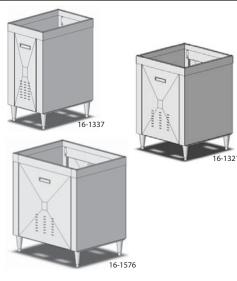

### Specifications

| Drop-In Stands |                   |                   |                   |          |  |  |  |  |
|----------------|-------------------|-------------------|-------------------|----------|--|--|--|--|
| Part Number    | Width             | Height            | Depth             | Shipping |  |  |  |  |
| 16-1337        | 18.3"<br>(46.5cm) | 36.1"<br>(91.7cm) | 26.4"<br>(67.1cm) | Flat     |  |  |  |  |
| 16-1321        | 25.1"<br>(63.8cm) | 36.1"<br>(91.7cm) | 25.1"<br>(63.8cm) | Flat     |  |  |  |  |
| 16-1576        | 32.1"<br>(81.5cm) | 36.1"<br>(91.7cm) | 25.1"<br>(63.8cm) | Flat     |  |  |  |  |