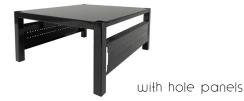

with hole panels

**1-BFFJ 1** Box Flat Shelf 15" W x 17" D x 11" H

Use connectors to stack shelves.

with glide panels

**1-BIFJ** 1 Box Inclined

 $15'' \text{ W} \times 17'' \text{ D} \times 11'' \text{ H}$  Use connectors to stack shelves.