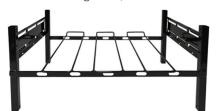

## 2 Box Shelf

- Sturdy all welded construction (Powder Coated Black).
- Modular design to fit your needs.
- Large oblong holes built into each shelf to run BIB tubing from back.
- Flat Vertical or Inclined shelves packaged in a box of four with connectors.
- Flat Vertical or Inclined shelves can be purchased individually if needed.
- 120-150 Lb weight capacity.

with glide panels

with glide panels

2-BVFFJ 2 Box Flat Vertical

28" W x 17" D x 14" H
Use plastic connectors to stack shelves.

with glide panels

2-BIFJ 2 Box Inclined 28" W x 17" D x 12" H

Use plastic connectors to stack shelves.