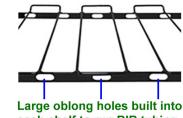

# 1 Box Shelf

- Sturdy all welded construction (Powder Coated Black).
- Modular design to fit your needs.
- Large oblong holes built into each shelf to run BIB tubing from back.
- Flat or Inclined shelves packaged in a box of four with connectors.
- Flat or Inclined shelves can be purchased individually if needed.
- 60 Lb weight capacity.

Large oblong holes built into each shelf to run BIB tubing from back

Top Shelf

**1-BTSFJ** 1 Box Top Shelf with hole panels

15" W x 17" D x 8.5" H

Use plastic connectors to stack shelf.

Hole panel

glide panel