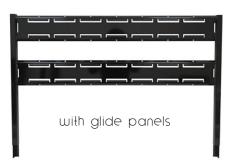

with hole panels

**1-BFFJ 1** Box Flat Shelf 15" W x 17" D x 11" H

Use connectors to stack shelves.

with glide panels

**1-BIFJ** 1 Box Inclined

 $15'' \text{ W} \times 17'' \text{ D} \times 11'' \text{ H}$  Use connectors to stack shelves.