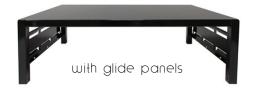

with hole panels

**1-BFFJ 1** Box Flat Shelf 15" W x 17" D x 11" H

Use connectors to stack shelves.

with glide panels

**1-BIFJ** 1 Box Inclined

 $15'' \text{ W} \times 17'' \text{ D} \times 11'' \text{ H}$  Use connectors to stack shelves.