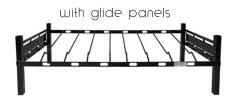

with hole panels

**1-BFFJ 1** Box Flat Shelf 15" W x 17" D x 11" H

Use connectors to stack shelves.

with glide panels

**1-BIFJ** 1 Box Inclined

 $15'' \text{ W} \times 17'' \text{ D} \times 11'' \text{ H}$  Use connectors to stack shelves.