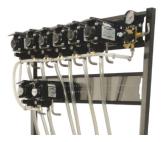

## Top Pump Mount

with glide panels

**1-BPM4FJG** 1 Box Top Pump Mount for 4 Pumps

15" W x 1" D x 12" H

## **Top Pump Mount**

**2-BPM6FJG** 2 Box Top Pump Mount for 6 Pumps 27" W x 1" D x 24" H