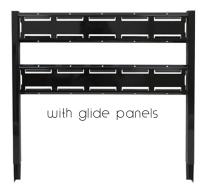

## **Top Pump Mount**

**2-BPM6FJG** 2 Box Top Pump Mount for 6 Pumps 27" W x 1" D x 24" H