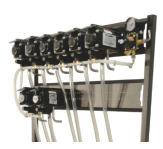

## Top Pump Mount

with glide panels

**1-BPM4FJG** 1 Box Top Pump Mount for 4 Pumps

15" W x 1" D x 12" H