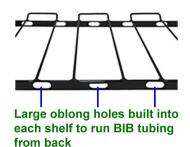

# 1 Box Shelf

- Sturdy all welded construction (Powder Coated Black).
- Modular design to fit your needs.
- Large oblong holes built into each shelf to run BIB tubing from back.
- Flat or Inclined shelves packaged in a box of four with connectors.
- Flat or Inclined shelves can be purchased individually if needed.
- 60 Lb weight capacity.

Large oblong holes built into each shelf to run BIB tubing from back

Top Shelf

**1-BTSFJ** 1 Box Top Shelf with hole panels

15" W x 17" D x 8.5" H

Use plastic connectors to stack shelf.

Hole panel

glide panel