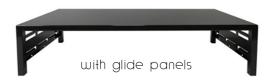

Top Shelf

**C2-BTSFJ** 2 Box Top Shelf with glide panels

28" W x 17" D x 9" H

Use plastic connectors to stack shelf.

PAGE CONTROL OF THE PAGE C

glide panel