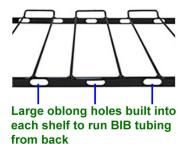

# 1 Box Shelf

- Sturdy all welded construction (Powder Coated Black).
- Modular design to fit your needs.
- Large oblong holes built into each shelf to run BIB tubing from back.
- Flat or Inclined shelves packaged in a box of four with connectors.
- Flat or Inclined shelves can be purchased individually if needed.
- 60 Lb weight capacity.

Large oblong holes built into each shelf to run BIB tubing from back

Top Shelf

**1-BTSFJ** 1 Box Top Shelf with hole panels

15" W x 17" D x 8.5" H

Use plastic connectors to stack shelf.

Hole panel

glide panel

## 2 Box Shelf

- Sturdy all welded construction (Powder Coated Black).
- Modular design to fit your needs.
- Large oblong holes built into each shelf to run BIB tubing from back.
- Flat Vertical or Inclined shelves packaged in a box of four with connectors.
- Flat Vertical or Inclined shelves can be purchased individually if needed.
- 120-150 Lb weight capacity.