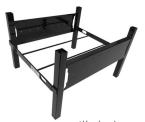

# 1 Box Shelf

- Sturdy all welded construction (Powder Coated Black).
- Modular design to fit your needs.
- Large oblong holes built into each shelf to run BIB tubing from back.
- Flat or Inclined shelves packaged in a box of four with connectors.
- Flat or Inclined shelves can be purchased individually if needed.
- 60 Lb weight capacity.

with hole panels

**1-BFFJ 1** Box Flat Shelf 15" W x 17" D x 11" H

Use connectors to stack shelves.

with glide panels

**1-BIFJ** 1 Box Inclined

 $15'' \text{ W} \times 17'' \text{ D} \times 11'' \text{ H}$  Use connectors to stack shelves.