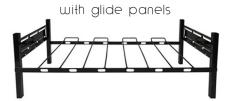

with glide panels

with glide panels

2-BVFFJ 2 Box Flat Vertical

28" W x 17" D x 14" H
Use plastic connectors to stack shelves.

with glide panels

2-BIFJ 2 Box Inclined 28" W x 17" D x 12" H

Use plastic connectors to stack shelves.