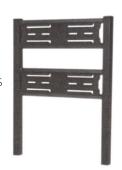

# 1 Box Shelf

- Sturdy all welded construction (Powder Coated Black).
- Modular design to fit your needs.
- Large oblong holes built into each shelf to run BIB tubing from back.
- Flat or Inclined shelves packaged in a box of four with connectors.
- Flat or Inclined shelves can be purchased individually if needed.
- 60 Lb weight capacity.

with hole panels

**1-BFFJ 1** Box Flat Shelf 15" W x 17" D x 11" H

Use connectors to stack shelves.

with glide panels

**1-BIFJ** 1 Box Inclined

 $15'' \text{ W} \times 17'' \text{ D} \times 11'' \text{ H}$  Use connectors to stack shelves.