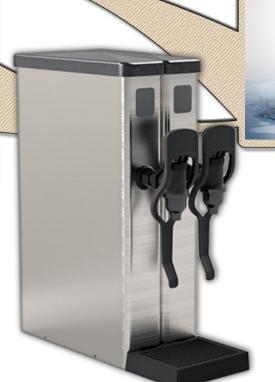

2-Valve Tea Dispenser

ITEM# 925-0036

**♦** Non-electric ambient tower designed for BIB or fresh brewed concentrate.

- For non-carbonated iced tea, lemonade, cold brewed coffee or other cold based beverage.
- ♦ Advanced contactless / push-to-pour valves allow easy dispensing without touching unit.
- Advanced ratio and flow control valves.
- ♦ Slim format that is easy to install and service.
- **♦** Multiple branding points identified using indentification windows on body and on-valve graphics.
- ♦ This model is made of stainless steel construction, is durable, attractive, and easy to clean.
- ♦ This model is shipped with drip tray, fittings, and is ready to install out of box.
- **♦** Made in America.

Branding / Graphic Locations

Valves: 2

Dimensions: 8"W x 19"D x 22"H

Weight: 17 LBS

Gulf Ice Systems, Inc.

7790 Sears Blvd.
Pensacola, FL 32514
1-800-322-4853

FX 850-477-2458

SCHROEDER SCHROEDER