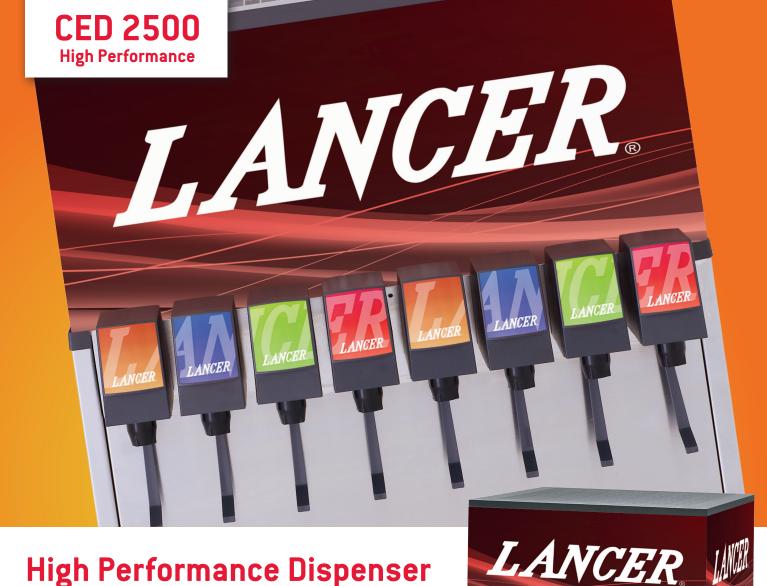

# **High Performance Dispenser**

The CED 2500 is designed using the highest quality materials and proven technology providing our customers with consistent drink quality.

# **CED 2500 High Performance Dispenser**

- Stainless steel cabinet, water bath, product lines, and drip tray assembly; > removable refrigeration deck
- Available with 6 or 8 post-mix dispensing valves >
- All valves can be serviced independently >
- Insulation is CFC-free structural foam >
- All installation from front of unit >
- CFC-free, R134A refrigerant >
- Optional lighted front marquee kit and leg kit >
- Standard capacity 3/4 hp, 55 lb ice bank, flooded manifold >
- Flex manifold configuration for multiple non-carbonated drinks >
- Dispensing Solutions that Pour More >

# **CED 2500 High Performance**