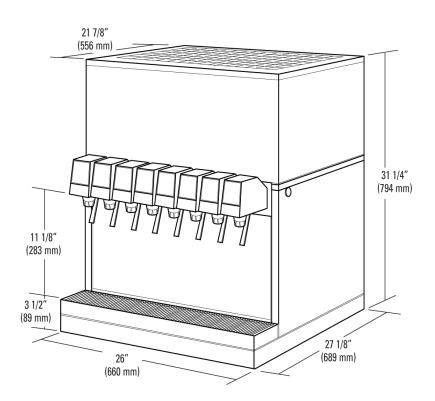

# SPECIFICATIONS

#### DIMENSIONS

Height: 31.25" (794 mm) Width: 26" (660 mm) Depth: 27.125" (689 mm)