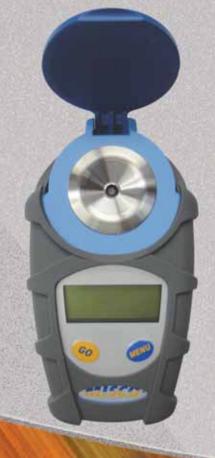

## Palm Abbe Digital Refractometer

For Brixing Fountain & Juice Beverages

## Model: PA201

**Digital Refractometer** 

Comes with rubber armor jacket and heavy duty Carry Case

- Determines sugar content in juice & fountain beverages
- Range 0 to 56 Brix
- Resolution 0.1%
- Precision +/-0.1%
- Price includes rubber armor jacket
- Price includes rugged carry case
- Features Sapphire Optics
- Features Stainless Steel Well
- Features Evaporation Cover
- 24 Character Display with Backlight
- 1,024 Element Detector Array
- Powered by (2) AAA Batteries (included)
- MADE IN THE USA

Sapphire Optics & Stainless Steel Well

1-800-322-4853

sales@gulficesystems.com

© 2024 Gulf Ice Systems, Inc. 7790 Sears Blvd., Pensacola, FL 32514 / Fax: 850-477-2458