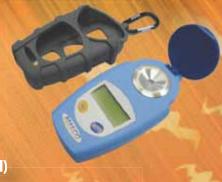

## Model: PA201

**Digital Refractometer** 

Comes with rubber armor jacket and heavy duty Carry Case

- Determines sugar content in juice & fountain beverages
- Range 0 to 56 Brix
- Resolution 0.1%
- Precision +/-0.1%
- Price includes rubber armor jacket
- Price includes rugged carry case
- Features Sapphire Optics
- Features Stainless Steel Well
- Features Evaporation Cover
- 24 Character Display with Backlight
- 1,024 Element Detector Array
- Powered by (2) AAA Batteries (included)
- MADE IN THE USA